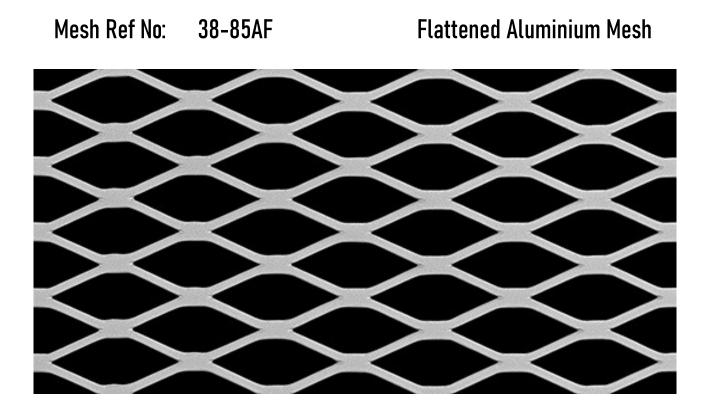

## **Expanded Metal – Product Data Sheet**

| LW Aperture: | 33.53mm                  | Strand Width: | 2.31mm |
|--------------|--------------------------|---------------|--------|
| SW Aperture: | 12.45mm                  | Thickness:    | 1.14mm |
| Weight:      | 0.87 kg / m2             | Open Area:    | 73%    |
| Material:    | Aluminium Grade 1050 H14 |               |        |
| Sheet Size:  | 1250mm LWD x 2500mm SWD  | )             |        |